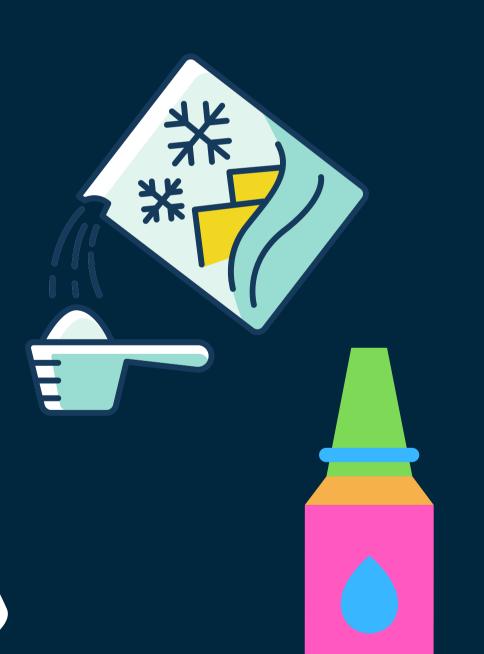

# 

- SCHOOL GLUE (I'll be using two bottles of 'Elmer's School Glue' which can be found at Woolies)
- FOOD COLOURING & GLITTER (optional for presentation)
- · LAUNDRY DETERGENT (whatever you have at home should work)
- BAKING SODA
- SALINE SOLUTION (you can make this on your own at home with salt & water if you want, but make sure you prep beforehand)
- BLUE TACK
- · FOAMING HAND WASH (must be the foaming kind for this slime)

- SCHOOL GLUE
- FOOD COLOURING & GLITTER
- LAUNDRY DETERGENT

- SCHOOL GLUE
- FOOD COLOURING & GLITTER
- BAKING SODA
- SALINE SOLUTION

- BLUE TACK
- FOAMING HAND WASH
- FOOD COLOURING & GLITTER