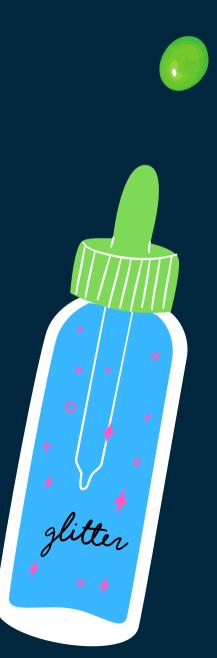

# 

- SCHOOL GLUE (I'll be using two bottles of 'Elmer's School Glue' which can be found at Woolies)
- FOOD COLOURING & GLITTER (optional for presentation)
- · LAUNDRY DETERGENT (whatever you have at home should work)
- BAKING SODA
- SALINE SOLUTION (you can make this on your own at home with salt & water if you want, but make sure you prep beforehand)
- BLUE TACK
- · FOAMING HAND WASH (must be the foaming kind for this slime)

- SCHOOL GLUE
- FOOD COLOURING & GLITTER
- LAUNDRY DETERGENT

- SCHOOL GLUE
- FOOD COLOURING & GLITTER
- BAKING SODA
- SALINE SOLUTION

- BLUE TACK
- FOAMING HAND WASH
- FOOD COLOURING & GLITTER