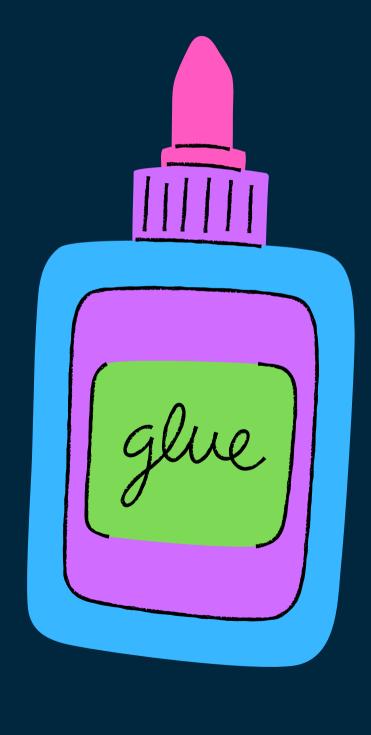

# 

- SCHOOL GLUE (I'll be using two bottles of 'Elmer's School Glue' which can be found at Woolies)
- FOOD COLOURING & GLITTER (optional for presentation)
- · LAUNDRY DETERGENT (whatever you have at home should work)
- BAKING SODA
- SALINE SOLUTION (you can make this on your own at home with salt & water if you want, but make sure you prep beforehand)
- BLUE TACK
- · FOAMING HAND WASH (must be the foaming kind for this slime)

- SCHOOL GLUE
- FOOD COLOURING & GLITTER
- LAUNDRY DETERGENT

- SCHOOL GLUE
- FOOD COLOURING & GLITTER
- BAKING SODA
- SALINE SOLUTION

- BLUE TACK
- FOAMING HAND WASH
- FOOD COLOURING & GLITTER