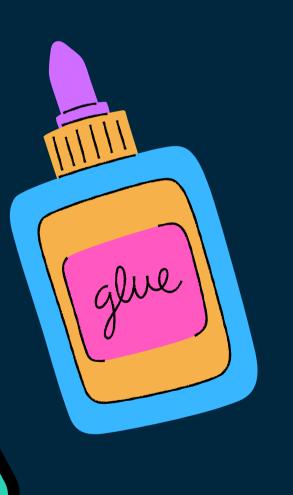

# 

- SCHOOL GLUE (I'll be using two bottles of 'Elmer's School Glue' which can be found at Woolies)
- FOOD COLOURING & GLITTER (optional for presentation)
- · LAUNDRY DETERGENT (whatever you have at home should work)
- BAKING SODA
- SALINE SOLUTION (you can make this on your own at home with salt & water if you want, but make sure you prep beforehand)
- BLUE TACK
- · FOAMING HAND WASH (must be the foaming kind for this slime)

- SCHOOL GLUE
- FOOD COLOURING & GLITTER
- LAUNDRY DETERGENT

- SCHOOL GLUE
- FOOD COLOURING & GLITTER
- BAKING SODA
- SALINE SOLUTION

- BLUE TACK
- FOAMING HAND WASH
- FOOD COLOURING & GLITTER