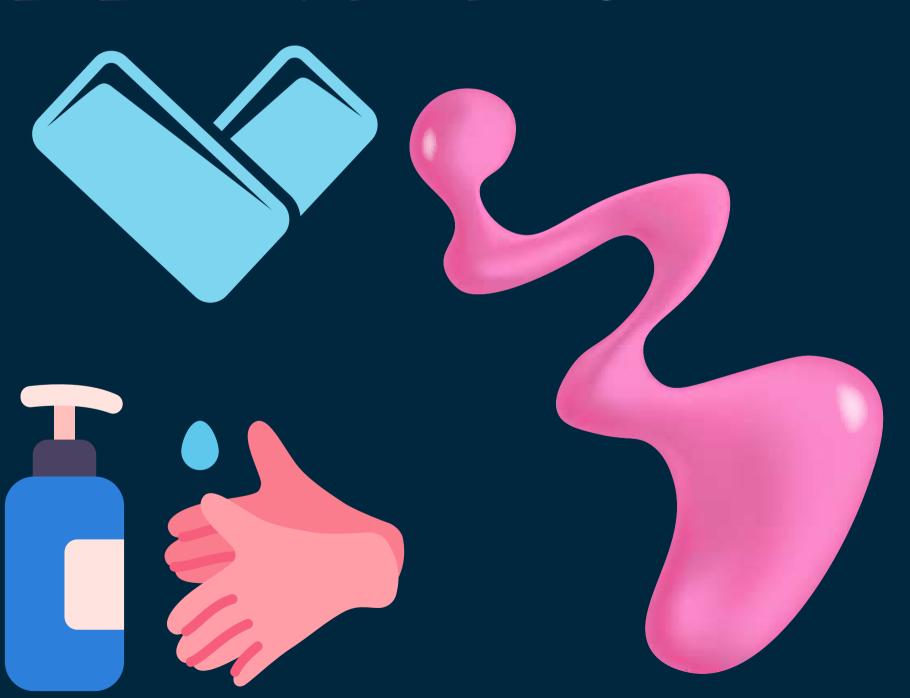

# 

- SCHOOL GLUE (I'll be using two bottles of 'Elmer's School Glue' which can be found at Woolies)
- FOOD COLOURING & GLITTER (optional for presentation)
- · LAUNDRY DETERGENT (whatever you have at home should work)
- BAKING SODA
- SALINE SOLUTION (you can make this on your own at home with salt & water if you want, but make sure you prep beforehand)
- BLUE TACK
- · FOAMING HAND WASH (must be the foaming kind for this slime)

- SCHOOL GLUE
- FOOD COLOURING & GLITTER
- LAUNDRY DETERGENT

- SCHOOL GLUE
- FOOD COLOURING & GLITTER
- BAKING SODA
- SALINE SOLUTION

- BLUE TACK
- FOAMING HAND WASH
- FOOD COLOURING & GLITTER